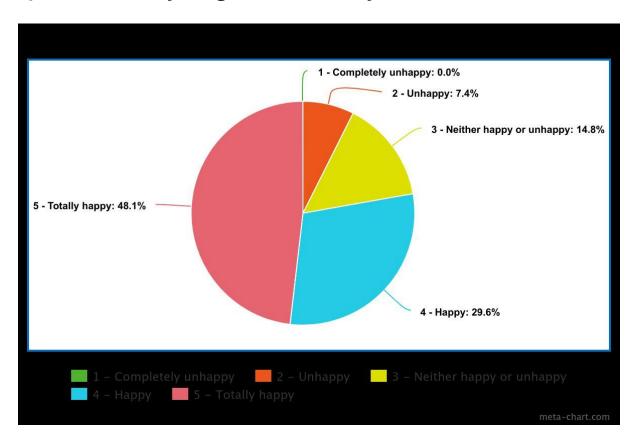

carried out with all 27 participants from Reception to Year 6.

#### Additional pupil comments include:

- "School is happy. Mrs \*\* is funny and a great person actually and a great teacher. My friends are liking me, and I love the science experiments. I have fun with (another child) and being outside makes me calmer."
- "I've got the teachers to help me improve in all of my lessons especially in Maths."
- "I have improved on reading and my spelling has got a bit better as in my Fresh Start group I have read two of the biggest bits."
- "Sometimes I would like more time for Maths questions."
- "I love school because I love the cat nap space that I love to play in."
- "I learn to be kind at school."

#### Q1 - I know what to do in class.



## Q2 – I have everything I need to do my work.



#### Q3 - I feel safe at school.



#### Q4 - If I have a problem, I have someone to talk to at school.



## Q5 Most students at my school get along pretty well.



## Q6 – I get along with most teachers at my school.



## Q7 - People do the right thing most of the time at my school.



#### Q8 - Teachers are there to help me.



## Q9 - People listen to me at school.



## Q10 - School is mostly fun.



## Q11 – I am learning and growing at school.



## Q12 - I have enough time to complete activities.



## Q13 - When I do a good job, people are supportive of me.



#### Q14 - People are treated equally at school.



# Q15 - Overall, I feel happy at school.