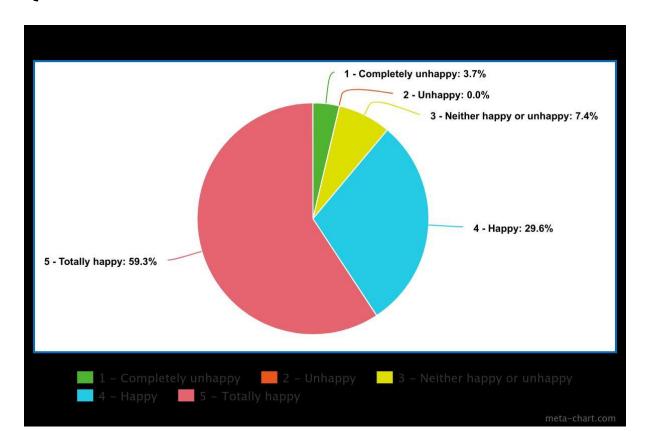

s from Reception to Year 6.

#### Additional pupil comments include:

- "School is happy. Mrs \*\* is funny and a great person actually and a great teacher. My friends are liking me, and I love the science experiments. I have fun with (another child) and being outside makes me calmer."
- "I've got the teachers to help me improve in all of my lessons especially in Maths."
- "I have improved on reading and my spelling has got a bit better as in my Fresh Start group I have read two of the biggest bits."
- "Sometimes I would like more time for Maths questions."
- "I love school because I love the cat nap space that I love to play in."
- "I learn to be kind at school."

#### Q1 - I know what to do in class.



## Q2 – I have everything I need to do my work.



#### Q3 - I feel safe at school.



#### Q4 - If I have a problem, I have someone to talk to at school.



## Q5 Most students at my school get along pretty well.



## Q6 – I get along with most teachers at my school.



## Q7 - People do the right thing most of the time at my school.



#### Q8 - Teachers are there to help me.



## Q9 - People listen to me at school.



## Q10 - School is mostly fun.



## Q11 – I am learning and growing at school.



## Q12 - I have enough time to complete activities.



## Q13 - When I do a good job, people are supportive of me.



#### Q14 - People are treated equally at school.



# Q15 - Overall, I feel happy at school.