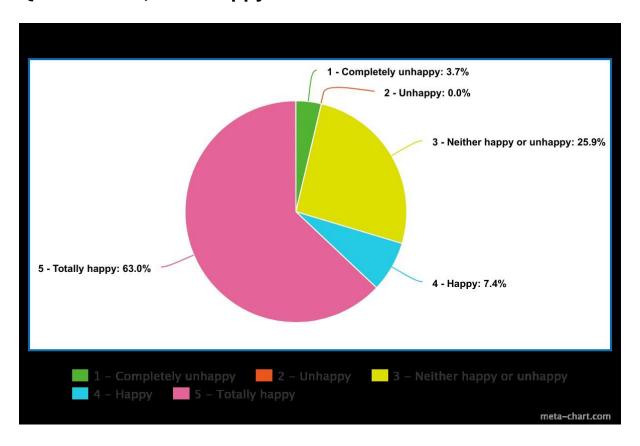

"
- "I learn to be kind at school."

#### Q1 - I know what to do in class.



## Q2 – I have everything I need to do my work.



#### Q3 - I feel safe at school.



#### Q4 - If I have a problem, I have someone to talk to at school.



## Q5 Most students at my school get along pretty well.



## Q6 – I get along with most teachers at my school.



## Q7 - People do the right thing most of the time at my school.



#### Q8 - Teachers are there to help me.



## Q9 - People listen to me at school.



## Q10 - School is mostly fun.



## Q11 – I am learning and growing at school.



## Q12 - I have enough time to complete activities.



## Q13 - When I do a good job, people are supportive of me.



#### Q14 - People are treated equally at school.



# Q15 - Overall, I feel happy at school.