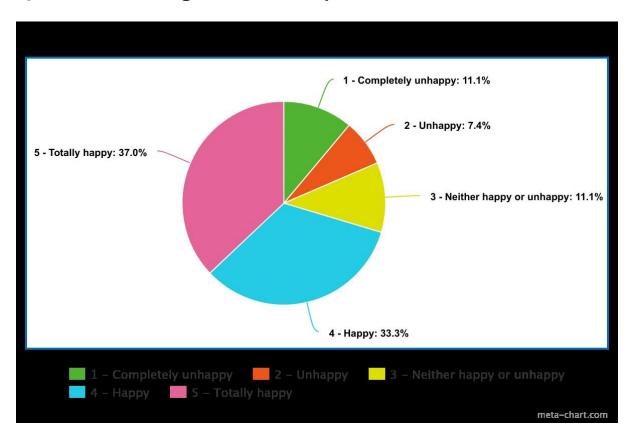

d two of the biggest bits."
- "Sometimes I would like more time for Maths questions."
- "I love school because I love the cat nap space that I love to play in."
- "I learn to be kind at school."

#### Q1 - I know what to do in class.



## Q2 – I have everything I need to do my work.



#### Q3 - I feel safe at school.



#### Q4 - If I have a problem, I have someone to talk to at school.



## Q5 Most students at my school get along pretty well.



## Q6 – I get along with most teachers at my school.



## Q7 - People do the right thing most of the time at my school.



#### Q8 - Teachers are there to help me.



## Q9 - People listen to me at school.



## Q10 - School is mostly fun.



## Q11 – I am learning and growing at school.



## Q12 - I have enough time to complete activities.



## Q13 - When I do a good job, people are supportive of me.



#### Q14 - People are treated equally at school.



# Q15 - Overall, I feel happy at school.