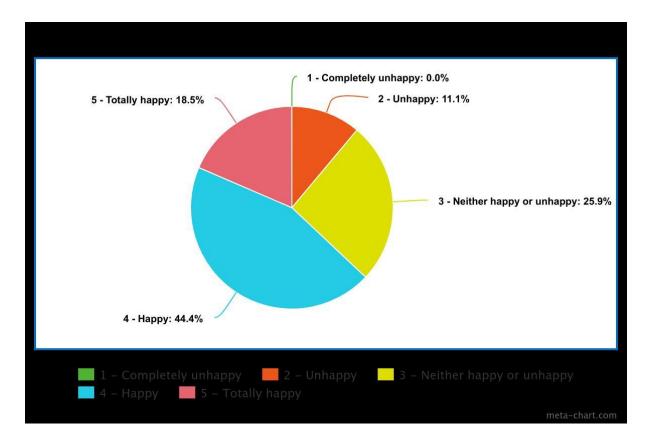

being outside makes me calmer."
- "I've got the teachers to help me improve in all of my lessons especially in Maths."
- "I have improved on reading and my spelling has got a bit better as in my Fresh Start group I have read two of the biggest bits."
- "Sometimes I would like more time for Maths questions."
- "I love school because I love the cat nap space that I love to play in."
- "I learn to be kind at school."

#### Q1 - I know what to do in class.



## Q2 – I have everything I need to do my work.



#### Q3 - I feel safe at school.



#### Q4 - If I have a problem, I have someone to talk to at school.



## Q5 Most students at my school get along pretty well.



## Q6 – I get along with most teachers at my school.



## Q7 - People do the right thing most of the time at my school.



#### Q8 - Teachers are there to help me.



## Q9 - People listen to me at school.



## Q10 - School is mostly fun.



## Q11 – I am learning and growing at school.



## Q12 - I have enough time to complete activities.



## Q13 - When I do a good job, people are supportive of me.



#### Q14 - People are treated equally at school.



# Q15 - Overall, I feel happy at school.