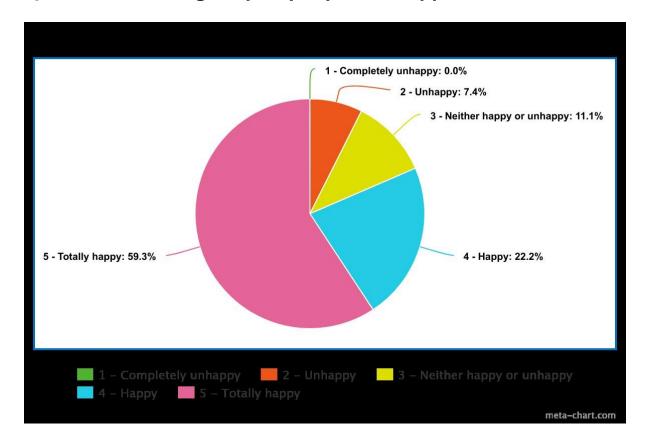

for Maths questions."
- "I love school because I love the cat nap space that I love to play in."
- "I learn to be kind at school."

#### Q1 - I know what to do in class.



## Q2 – I have everything I need to do my work.



#### Q3 - I feel safe at school.



#### Q4 - If I have a problem, I have someone to talk to at school.



## Q5 Most students at my school get along pretty well.



## Q6 – I get along with most teachers at my school.



## Q7 - People do the right thing most of the time at my school.



#### Q8 - Teachers are there to help me.



## Q9 - People listen to me at school.



## Q10 - School is mostly fun.



## Q11 – I am learning and growing at school.



## Q12 - I have enough time to complete activities.



## Q13 - When I do a good job, people are supportive of me.



#### Q14 - People are treated equally at school.



# Q15 - Overall, I feel happy at school.