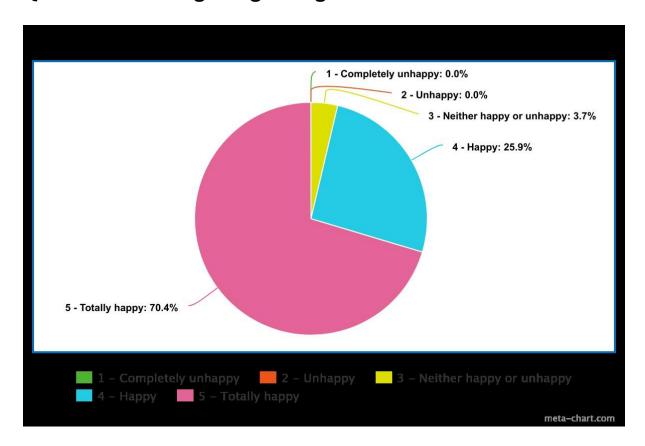

got a bit better as in my Fresh Start group I have read two of the biggest bits."
- "Sometimes I would like more time for Maths questions."
- "I love school because I love the cat nap space that I love to play in."
- "I learn to be kind at school."

#### Q1 - I know what to do in class.



## Q2 – I have everything I need to do my work.



#### Q3 - I feel safe at school.



#### Q4 - If I have a problem, I have someone to talk to at school.



## Q5 Most students at my school get along pretty well.



## Q6 – I get along with most teachers at my school.



## Q7 - People do the right thing most of the time at my school.



#### Q8 - Teachers are there to help me.



## Q9 - People listen to me at school.



## Q10 - School is mostly fun.



## Q11 – I am learning and growing at school.



## Q12 - I have enough time to complete activities.



## Q13 - When I do a good job, people are supportive of me.



#### Q14 - People are treated equally at school.



# Q15 - Overall, I feel happy at school.