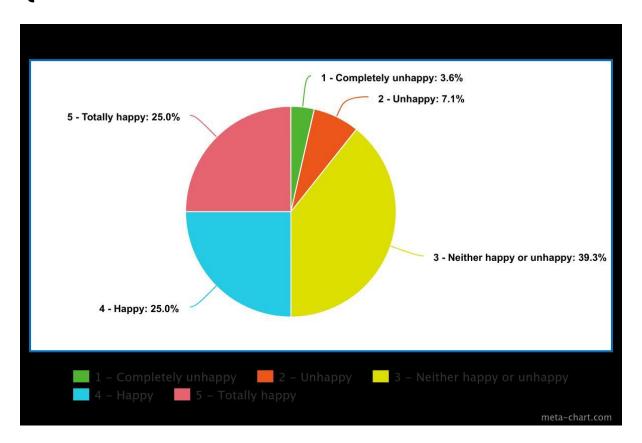

long well at our school.

Our SEND pupil survey was carried out with all 27 participants from Reception to Year 6.

#### Additional pupil comments include:

- "School is happy. Mrs \*\* is funny and a great person actually and a great teacher. My friends are liking me, and I love the science experiments. I have fun with (another child) and being outside makes me calmer."
- "I've got the teachers to help me improve in all of my lessons especially in Maths."
- "I have improved on reading and my spelling has got a bit better as in my Fresh Start group I have read two of the biggest bits."
- "Sometimes I would like more time for Maths questions."
- "I love school because I love the cat nap space that I love to play in."
- "I learn to be kind at school."

#### Q1 - I know what to do in class.



## Q2 – I have everything I need to do my work.



#### Q3 - I feel safe at school.



#### Q4 - If I have a problem, I have someone to talk to at school.



## Q5 Most students at my school get along pretty well.



## Q6 – I get along with most teachers at my school.



## Q7 - People do the right thing most of the time at my school.



#### Q8 - Teachers are there to help me.



## Q9 - People listen to me at school.



## Q10 - School is mostly fun.



## Q11 – I am learning and growing at school.



## Q12 - I have enough time to complete activities.



## Q13 - When I do a good job, people are supportive of me.



#### Q14 - People are treated equally at school.



# Q15 - Overall, I feel happy at school.