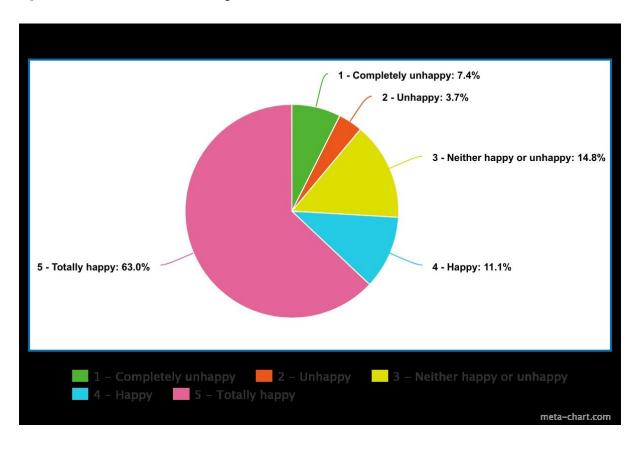

- "I have improved on reading and my spelling has got a bit better as in my Fresh Start group I have read two of the biggest bits."
- "Sometimes I would like more time for Maths questions."
- "I love school because I love the cat nap space that I love to play in."
- "I learn to be kind at school."

#### Q1 - I know what to do in class.



## Q2 – I have everything I need to do my work.



#### Q3 - I feel safe at school.



#### Q4 - If I have a problem, I have someone to talk to at school.



## Q5 Most students at my school get along pretty well.



## Q6 – I get along with most teachers at my school.



## Q7 - People do the right thing most of the time at my school.



#### Q8 - Teachers are there to help me.



## Q9 - People listen to me at school.



## Q10 - School is mostly fun.



## Q11 – I am learning and growing at school.



## Q12 - I have enough time to complete activities.



## Q13 - When I do a good job, people are supportive of me.



#### Q14 - People are treated equally at school.



# Q15 - Overall, I feel happy at school.