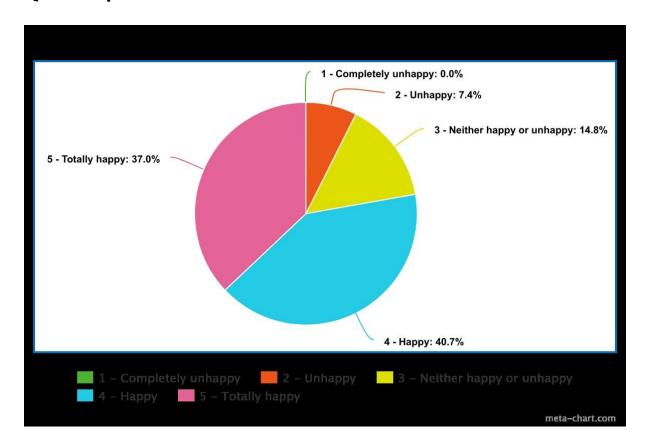

my lessons especially in Maths."
- "I have improved on reading and my spelling has got a bit better as in my Fresh Start group I have read two of the biggest bits."
- "Sometimes I would like more time for Maths questions."
- "I love school because I love the cat nap space that I love to play in."
- "I learn to be kind at school."

#### Q1 - I know what to do in class.



## Q2 – I have everything I need to do my work.



#### Q3 - I feel safe at school.



#### Q4 - If I have a problem, I have someone to talk to at school.



## Q5 Most students at my school get along pretty well.



## Q6 – I get along with most teachers at my school.



## Q7 - People do the right thing most of the time at my school.



#### Q8 - Teachers are there to help me.



## Q9 - People listen to me at school.



## Q10 - School is mostly fun.



## Q11 – I am learning and growing at school.



## Q12 - I have enough time to complete activities.



## Q13 - When I do a good job, people are supportive of me.



#### Q14 - People are treated equally at school.



# Q15 - Overall, I feel happy at school.