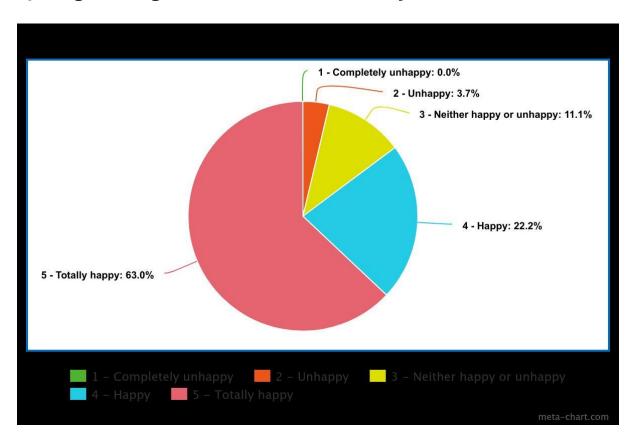

I love the science experiments. I have fun with (another child) and being outside makes me calmer."
- "I've got the teachers to help me improve in all of my lessons especially in Maths."
- "I have improved on reading and my spelling has got a bit better as in my Fresh Start group I have read two of the biggest bits."
- "Sometimes I would like more time for Maths questions."
- "I love school because I love the cat nap space that I love to play in."
- "I learn to be kind at school."

#### Q1 - I know what to do in class.



## Q2 – I have everything I need to do my work.



#### Q3 - I feel safe at school.



#### Q4 - If I have a problem, I have someone to talk to at school.



## Q5 Most students at my school get along pretty well.



## Q6 – I get along with most teachers at my school.



## Q7 - People do the right thing most of the time at my school.



#### Q8 - Teachers are there to help me.



## Q9 - People listen to me at school.



## Q10 - School is mostly fun.



## Q11 – I am learning and growing at school.



## Q12 - I have enough time to complete activities.



## Q13 - When I do a good job, people are supportive of me.



#### Q14 - People are treated equally at school.



# Q15 - Overall, I feel happy at school.