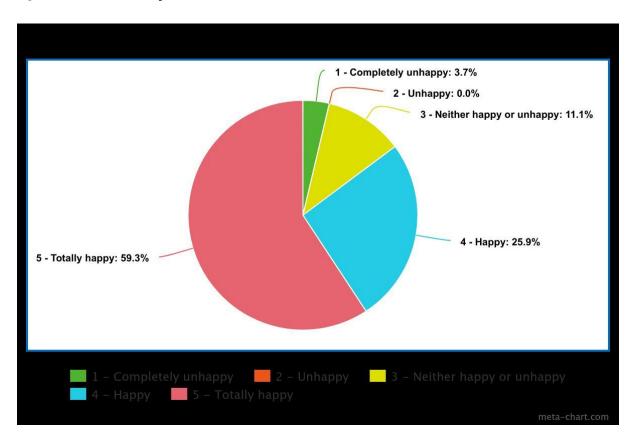

"School is happy. Mrs \*\* is funny and a great person actually and a great teacher. My friends are liking me, and I love the science experiments. I have fun with (another child) and being outside makes me calmer."
- "I've got the teachers to help me improve in all of my lessons especially in Maths."
- "I have improved on reading and my spelling has got a bit better as in my Fresh Start group I have read two of the biggest bits."
- "Sometimes I would like more time for Maths questions."
- "I love school because I love the cat nap space that I love to play in."
- "I learn to be kind at school."

#### Q1 - I know what to do in class.



## Q2 – I have everything I need to do my work.



#### Q3 - I feel safe at school.



#### Q4 - If I have a problem, I have someone to talk to at school.



## Q5 Most students at my school get along pretty well.



## Q6 – I get along with most teachers at my school.



## Q7 - People do the right thing most of the time at my school.



#### Q8 - Teachers are there to help me.



## Q9 - People listen to me at school.



## Q10 - School is mostly fun.



## Q11 – I am learning and growing at school.



## Q12 - I have enough time to complete activities.



## Q13 - When I do a good job, people are supportive of me.



#### Q14 - People are treated equally at school.



# Q15 - Overall, I feel happy at school.