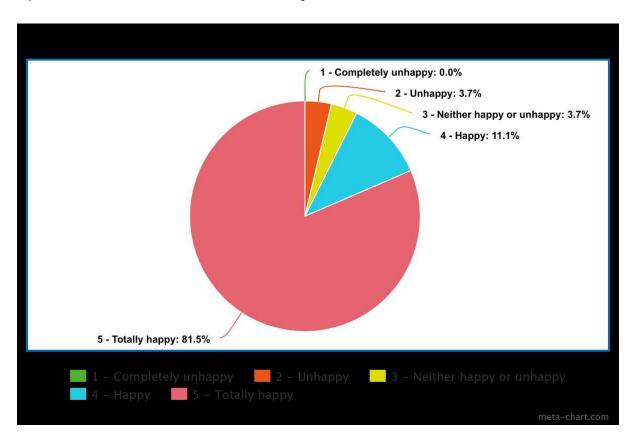

the teachers to help me improve in all of my lessons especially in Maths."
- "I have improved on reading and my spelling has got a bit better as in my Fresh Start group I have read two of the biggest bits."
- "Sometimes I would like more time for Maths questions."
- "I love school because I love the cat nap space that I love to play in."
- "I learn to be kind at school."

#### Q1 - I know what to do in class.



## Q2 – I have everything I need to do my work.



#### Q3 - I feel safe at school.



#### Q4 - If I have a problem, I have someone to talk to at school.



## Q5 Most students at my school get along pretty well.



## Q6 – I get along with most teachers at my school.



## Q7 - People do the right thing most of the time at my school.



#### Q8 - Teachers are there to help me.



## Q9 - People listen to me at school.



## Q10 - School is mostly fun.



## Q11 – I am learning and growing at school.



## Q12 - I have enough time to complete activities.



## Q13 - When I do a good job, people are supportive of me.



#### Q14 - People are treated equally at school.



# Q15 - Overall, I feel happy at school.