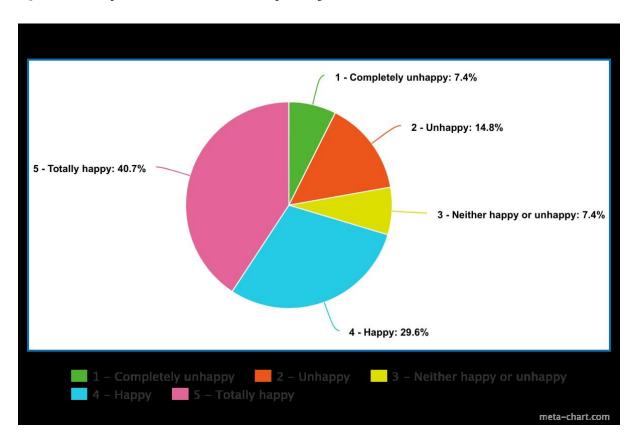

ve the cat nap space that I love to play in."
- "I learn to be kind at school."

#### Q1 - I know what to do in class.



## Q2 – I have everything I need to do my work.



#### Q3 - I feel safe at school.



#### Q4 - If I have a problem, I have someone to talk to at school.



## Q5 Most students at my school get along pretty well.



## Q6 – I get along with most teachers at my school.



## Q7 - People do the right thing most of the time at my school.



#### Q8 - Teachers are there to help me.



## Q9 - People listen to me at school.



## Q10 - School is mostly fun.



## Q11 – I am learning and growing at school.



## Q12 - I have enough time to complete activities.



## Q13 - When I do a good job, people are supportive of me.



#### Q14 - People are treated equally at school.



# Q15 - Overall, I feel happy at school.