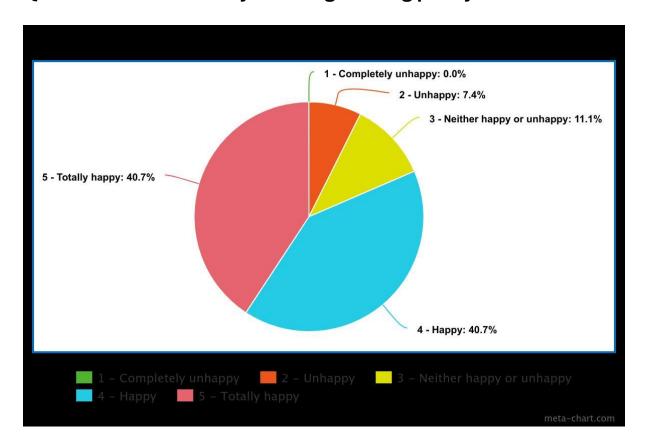

ually and a great teacher. My friends are liking me, and I love the science experiments. I have fun with (another child) and being outside makes me calmer."
- "I've got the teachers to help me improve in all of my lessons especially in Maths."
- "I have improved on reading and my spelling has got a bit better as in my Fresh Start group I have read two of the biggest bits."
- "Sometimes I would like more time for Maths questions."
- "I love school because I love the cat nap space that I love to play in."
- "I learn to be kind at school."

#### Q1 - I know what to do in class.



## Q2 – I have everything I need to do my work.



#### Q3 - I feel safe at school.



#### Q4 - If I have a problem, I have someone to talk to at school.



## Q5 Most students at my school get along pretty well.



## Q6 – I get along with most teachers at my school.



## Q7 - People do the right thing most of the time at my school.



#### Q8 - Teachers are there to help me.



## Q9 - People listen to me at school.



## Q10 - School is mostly fun.



## Q11 – I am learning and growing at school.



## Q12 - I have enough time to complete activities.



## Q13 - When I do a good job, people are supportive of me.



#### Q14 - People are treated equally at school.



# Q15 - Overall, I feel happy at school.